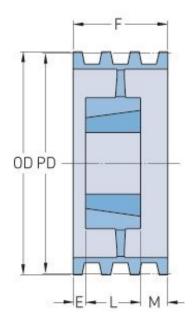

## PHP 4-8V2240TB

| Pitch diameter<br>(mm)   | 563.88 |
|--------------------------|--------|
| Pitch diameter (in)      | 22.2   |
| Outside diameter (mm)    | 568.96 |
| Outside diameter<br>(in) | 22.4   |
| Pulley type              | A-3    |
| Bushing no.              | 4545   |
| Min. bore (mm)           | 57.15  |
| Min. bore (in)           | 2.25   |
| Max. bore (mm)           | 125.41 |
| Max. bore (in)           | 4.94   |
| F (in)                   | 4(7/8) |
| L (in)                   | 4(1/2) |
| M (in)                   | (3/8)  |
| Weight (lbs)             | 161    |