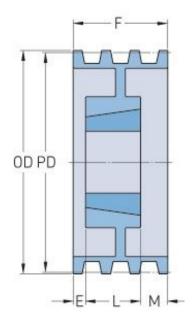

## PHP 4-8V2000TB

| Pitch diameter<br>(mm)   | 502.92 |
|--------------------------|--------|
| Pitch diameter (in)      | 19.8   |
| Outside diameter (mm)    | 508    |
| Outside diameter<br>(in) | 20     |
| Pulley type              | A-2    |
| Bushing no.              | 4545   |
| Min. bore (mm)           | 57.15  |
| Min. bore (in)           | 2.25   |
| Max. bore (mm)           | 125.41 |
| Max. bore (in)           | 4.94   |
| F (in)                   | 4(7/8) |
| L (in)                   | 4(1/2) |
| M (in)                   | (3/8)  |
| Weight (lbs)             | 171    |