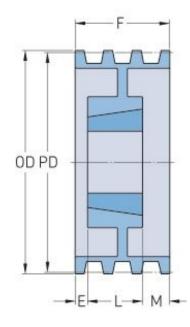

## PHP 4-8V1800TB

| Pitch diameter<br>(mm)   | 452.12 |
|--------------------------|--------|
| Pitch diameter (in)      | 17.8   |
| Outside diameter<br>(mm) | 457.2  |
| Outside diameter<br>(in) | 18     |
| Pulley type              | A-2    |
| Bushing no.              | 4040   |
| Min. bore (mm)           | 69.85  |
| Min. bore (in)           | 2.75   |
| Max. bore (mm)           | 125.41 |
| Max. bore (in)           | 4.94   |
| F (in)                   | 4(7/8) |
| L (in)                   | 4(1/2) |
| M (in)                   | (3/8)  |
| Weight (lbs)             | 146    |