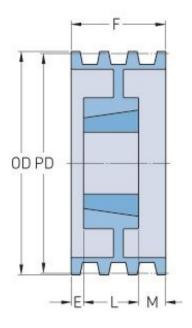

## PHP 4-8V1600TB

| Pitch diameter<br>(mm)   | 401.32 |
|--------------------------|--------|
| Pitch diameter (in)      | 15.8   |
| Outside diameter (mm)    | 406.4  |
| Outside diameter<br>(in) | 16     |
| Pulley type              | A-2    |
| Bushing no.              | 4040   |
| Min. bore (mm)           | 69.85  |
| Min. bore (in)           | 2.75   |
| Max. bore (mm)           | 125.41 |
| Max. bore (in)           | 4.94   |
| F (in)                   | 4(7/8) |
| L (in)                   | 4(1/2) |
| M (in)                   | (3/8)  |
| Weight (lbs)             | 126    |