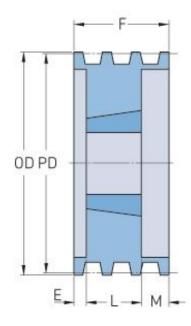

## PHP 4-8V1500TB

| Pitch diameter<br>(mm)   | 375.92 |
|--------------------------|--------|
| Pitch diameter (in)      | 14.8   |
| Outside diameter<br>(mm) | 381    |
| Outside diameter<br>(in) | 15     |
| Pulley type              | A-1    |
| Bushing no.              | 4040   |
| Min. bore (mm)           | 69.85  |
| Min. bore (in)           | 2.75   |
| Max. bore (mm)           | 125.41 |
| Max. bore (in)           | 4.94   |
| F (in)                   | 4(7/8) |
| L (in)                   | 4(1/2) |
| M (in)                   | (3/8)  |
| Weight (lbs)             | 116    |