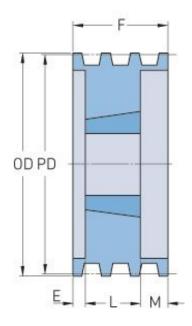

## PHP 4-8V1400TB

| Pitch diameter<br>(mm)   | 350.52 |
|--------------------------|--------|
| Pitch diameter (in)      | 13.8   |
| Outside diameter (mm)    | 355.6  |
| Outside diameter<br>(in) | 14     |
| Pulley type              | A-1    |
| Bushing no.              | 4040   |
| Min. bore (mm)           | 69.85  |
| Min. bore (in)           | 2.75   |
| Max. bore (mm)           | 125.41 |
| Max. bore (in)           | 4.94   |
| F (in)                   | 4(7/8) |
| L (in)                   | 4(1/2) |
| M (in)                   | (3/8)  |
| Weight (lbs)             | 126    |