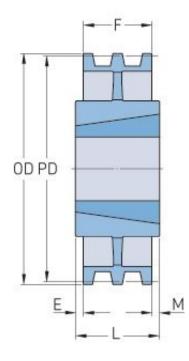

## PHP 4-5V5000TB

| Pitch diameter<br>(mm)   | 1268.73  |
|--------------------------|----------|
| Pitch diameter (in)      | 49.95    |
| Outside diameter<br>(mm) | 1270     |
| Outside diameter<br>(in) | 50       |
| Pulley type              | C-3      |
| Bushing no.              | 4040     |
| Min. bore (mm)           | 69.85    |
| Min. bore (in)           | 2.75     |
| Max. bore (mm)           | 112.71   |
| Max. bore (in)           | 4.44     |
| F (in)                   | 3 (1/16) |
| E (in)                   | -        |
| L (in)                   | 4        |
| M (in)                   | (15/16)  |
| Weight (lbs)             | 222      |