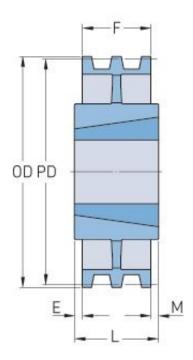

## PHP 4-5V2120TB

| Pitch diameter (mm)   | 537.21   |
|-----------------------|----------|
| Pitch diameter (in)   | 21.15    |
| Outside diameter (mm) | 538.48   |
| Outside diameter (in) | 21.2     |
| Pulley type           | C-3      |
| Bushing no.           | 3535{1}  |
| Min. bore (mm)        | 50.8     |
| Min. bore (in)        | 2        |
| Max. bore (mm)        | 100.01   |
| Max. bore (in)        | 3.94     |
| F (in)                | 3 (1/16) |
| E (in)                | -        |
| L (in)                | 3(1/2)   |
| M (in)                | (7/16)   |
| Weight (lbs)          | 72       |