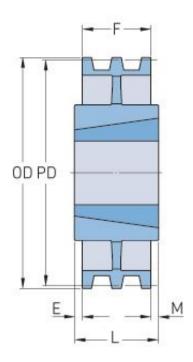

## PHP 4-5V1500TB

| Pitch diameter (mm)   | 379.73   |
|-----------------------|----------|
| Pitch diameter (in)   | 14.95    |
| Outside diameter (mm) | 381      |
| Outside diameter (in) | 15       |
| Pulley type           | C-3      |
| Bushing no.           | 3535{1}  |
| Min. bore (mm)        | 50.8     |
| Min. bore (in)        | 2        |
| Max. bore (mm)        | 100.01   |
| Max. bore (in)        | 3.94     |
| F (in)                | 3 (1/16) |
| E (in)                | -        |
| L (in)                | 3(1/2)   |
| M (in)                | (7/16)   |
| Weight (lbs)          | 52       |