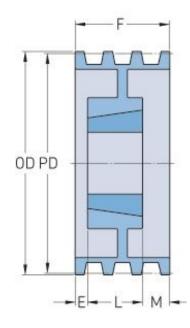

## PHP 4-5V1180TB

| Pitch diameter<br>(mm)   | 298.45   |
|--------------------------|----------|
| Pitch diameter (in)      | 11.75    |
| Outside diameter<br>(mm) | 299.72   |
| Outside diameter<br>(in) | 11.8     |
| Pulley type              | A-2      |
| Bushing no.              | 3020     |
| Min. bore (mm)           | 57.15    |
| Min. bore (in)           | 2.25     |
| Max. bore (mm)           | 76.2     |
| Max. bore (in)           | 3        |
| F (in)                   | 3 (1/16) |
| E (in)                   | (1/2)    |
| L (in)                   | 2        |
| M (in)                   | (9/16)   |
| Weight (lbs)             | 34       |