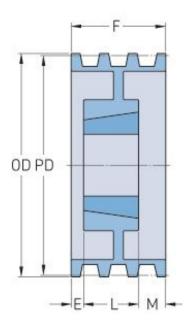

## PHP 4-5V1090TB

| Pitch diameter<br>(mm) | 275.59   |
|------------------------|----------|
| Pitch diameter (in)    | 10.85    |
| Outside diameter (mm)  | 276.86   |
| Outside diameter (in)  | 10.9     |
| Pulley type            | A-2      |
| Bushing no.            | 3020     |
| Min. bore (mm)         | 57.15    |
| Min. bore (in)         | 2.25     |
| Max. bore (mm)         | 76.2     |
| Max. bore (in)         | 3        |
| F (in)                 | 3 (1/16) |
| E (in)                 | (1/2)    |
| L (in)                 | 2        |
| M (in)                 | (9/16)   |
| Weight (lbs)           | 31       |