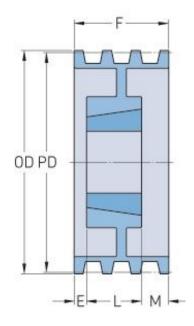

## PHP 4-5V1030TB

| Pitch diameter (mm)   | 260.35   |
|-----------------------|----------|
| Pitch diameter (in)   | 10.25    |
| Outside diameter (mm) | 261.62   |
| Outside diameter (in) | 10.3     |
| Pulley type           | A-2      |
| Bushing no.           | 3020     |
| Min. bore (mm)        | 57.15    |
| Min. bore (in)        | 2.25     |
| Max. bore (mm)        | 76.2     |
| Max. bore (in)        | 3        |
| F (in)                | 3 (1/16) |
| E (in)                | (1/2)    |
| L (in)                | 2        |
| M (in)                | (9/16)   |
| Weight (lbs)          | 28       |