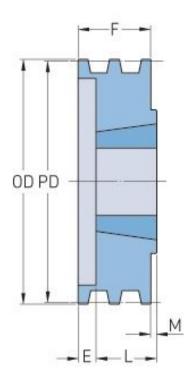

## PHP 4-5V800TB

| Pitch diameter<br>(mm) | 201.93   |
|------------------------|----------|
| Pitch diameter (in)    | 7.95     |
| Outside diameter (mm)  | 203.2    |
| Outside diameter (in)  | 8        |
| Pulley type            | B-1      |
| Bushing no.            | 2517{1}  |
| Min. bore (mm)         | 19.05    |
| Min. bore (in)         | 0.75     |
| Max. bore (mm)         | 63.5     |
| Max. bore (in)         | 2.5      |
| F (in)                 | 3 (1/16) |
| E (in)                 | 1(5/16)  |
| L (in)                 | 1(3/4)   |
| M (in)                 | -        |
| Weight (lbs)           | 21       |