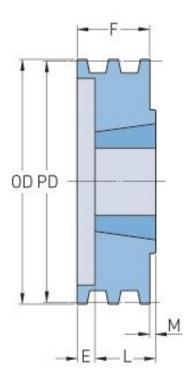

## PHP 4-5V750TB

| Pitch diameter      | 189.23   |
|---------------------|----------|
| (mm)                | 7.45     |
| Pitch diameter (in) | 190.5    |
| Outside diameter    | 190.5    |
| (mm)                | 7.5      |
| Outside diameter    | 7.5      |
| (in)                |          |
| Pulley type         | B-1      |
| Bushing no.         | 2517{1}  |
| Min. bore (mm)      | 19.05    |
| Min. bore (in)      | 0.75     |
| Max. bore (mm)      | 63.5     |
| Max. bore (in)      | 2.5      |
| F (in)              | 3 (1/16) |
| E (in)              | 1(5/16)  |
| L (in)              | 1(3/4)   |
| M (in)              | -        |
| Weight (lbs)        | 18       |