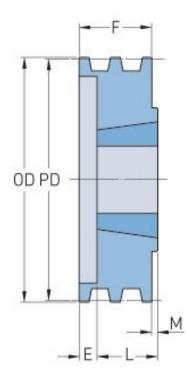

## PHP 4-5V710TB

| Pitch diameter<br>(mm)   | 179.07   |
|--------------------------|----------|
| Pitch diameter (in)      | 7.05     |
| Outside diameter<br>(mm) | 180.34   |
| Outside diameter<br>(in) | 7.1      |
| Pulley type              | B-1      |
| Bushing no.              | 2517{1}  |
| Min. bore (mm)           | 19.05    |
| Min. bore (in)           | 0.75     |
| Max. bore (mm)           | 63.5     |
| Max. bore (in)           | 2.5      |
| F (in)                   | 3 (1/16) |
| E (in)                   | 1(5/16)  |
| L (in)                   | 1(3/4)   |
| M (in)                   | -        |
| Weight (lbs)             | 15       |
|                          |          |