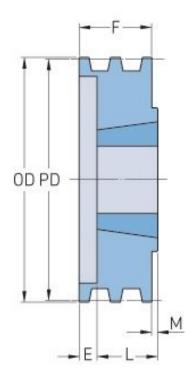

## PHP 4-3V690TB

| Pitch diameter<br>(mm)   | 173.99   |
|--------------------------|----------|
| Pitch diameter (in)      | 6.85     |
| Outside diameter<br>(mm) | 175.26   |
| Outside diameter<br>(in) | 6.9      |
| Pulley type              | B-1      |
| Bushing no.              | 2517{1}  |
| Min. bore (mm)           | 19.05    |
| Min. bore (in)           | 0.75     |
| Max. bore (mm)           | 63.5     |
| Max. bore (in)           | 2.5      |
| F (in)                   | 1(29/32) |
| E (in)                   | (5/32)   |
| L (in)                   | 1(3/4)   |
| M (in)                   | -        |
| Weight (lbs)             | 12       |
|                          |          |