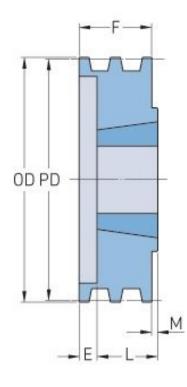

## PHP 4-3V600TB

| Pitch diameter<br>(mm)   | 151.13   |
|--------------------------|----------|
| Pitch diameter (in)      | 5.95     |
| Outside diameter<br>(mm) | 152.4    |
| Outside diameter<br>(in) | 6        |
| Pulley type              | B-1      |
| Bushing no.              | 2517{1}  |
| Min. bore (mm)           | 19.05    |
| Min. bore (in)           | 0.75     |
| Max. bore (mm)           | 63.5     |
| Max. bore (in)           | 2.5      |
| F (in)                   | 1(29/32) |
| E (in)                   | (5/32)   |
| L (in)                   | 1(3/4)   |
| M (in)                   | -        |
| Weight (lbs)             | 8        |
|                          |          |