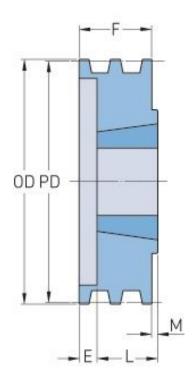

## PHP 4-3V280TB

| Pitch diameter<br>(mm)   | 69.85    |
|--------------------------|----------|
| Pitch diameter (in)      | 2.75     |
| Outside diameter (mm)    | 71.12    |
| Outside diameter<br>(in) | 2.8      |
| Pulley type              | B-1      |
| Bushing no.              | 1108     |
| Min. bore (mm)           | 9.53     |
| Min. bore (in)           | 0.38     |
| Max. bore (mm)           | 28.57    |
| Max. bore (in)           | 1.12     |
| F (in)                   | 1(29/32) |
| E (in)                   | 1(5/16)  |
| L (in)                   | (7/8)    |
| M (in)                   | 1(3/32)  |
| Weight (lbs)             | 1.3      |