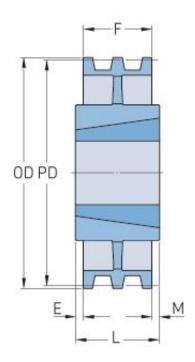

## PHP 3-5V5000TB

| Pitch diameter (mm)      | 1267.46 |
|--------------------------|---------|
| Pitch diameter (in)      | 49.9    |
| Outside diameter<br>(mm) | 1270    |
| Outside diameter (in)    | 50      |
| Pulley type              | C-3     |
| Bushing no.              | 4040    |
| Min. bore (mm)           | 44.45   |
| Min. bore (in)           | 1.75    |
| Max. bore (mm)           | 112.71  |
| Max. bore (in)           | 4.44    |
| F (in)                   | 2(3/8)  |
| E (in)                   | (1/2)   |
| L (in)                   | 4       |
| M (in)                   | 1(1/8)  |
| Weight (lbs)             | 202     |