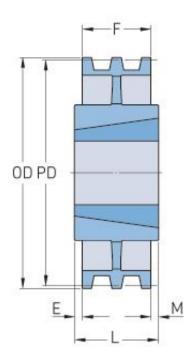

## PHP 3-5V2800TB

| Pitch diameter (mm)      | 709.93  |
|--------------------------|---------|
| Pitch diameter (in)      | 27.95   |
| Outside diameter<br>(mm) | 711.2   |
| Outside diameter (in)    | 28      |
| Pulley type              | C-3     |
| Bushing no.              | 3535{1} |
| Min. bore (mm)           | 50.8    |
| Min. bore (in)           | 2       |
| Max. bore (mm)           | 100.01  |
| Max. bore (in)           | 3.94    |
| F (in)                   | 2(3/8)  |
| E (in)                   | -       |
| L (in)                   | 3(1/2)  |
| M (in)                   | 1(1/8)  |
| Weight (lbs)             | 93      |