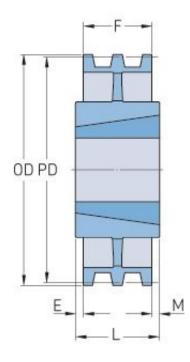

## PHP 3-5V2120TB

| Pitch diameter<br>(mm)   | 537.21  |
|--------------------------|---------|
| Pitch diameter (in)      | 21.15   |
| Outside diameter<br>(mm) | 538.48  |
| Outside diameter<br>(in) | 21.2    |
| Pulley type              | C-3     |
| Bushing no.              | 3535{1} |
| Min. bore (mm)           | 50.8    |
| Min. bore (in)           | 2       |
| Max. bore (mm)           | 100.01  |
| Max. bore (in)           | 3.94    |
| F (in)                   | 2(3/8)  |
| E (in)                   | -       |
| L (in)                   | 3(1/2)  |
| M (in)                   | 1(1/8)  |
| Weight (lbs)             | 65      |