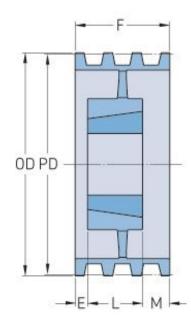

## PHP 3-5V1500TB

| Pitch diameter<br>(mm)   | 379.73 |
|--------------------------|--------|
| Pitch diameter (in)      | 14.95  |
| Outside diameter<br>(mm) | 381    |
| Outside diameter<br>(in) | 15     |
| Pulley type              | A-3    |
| Bushing no.              | 3020   |
| Min. bore (mm)           | 57.15  |
| Min. bore (in)           | 2.25   |
| Max. bore (mm)           | 76.2   |
| Max. bore (in)           | 3      |
| F (in)                   | 2(3/8) |
| E (in)                   | -      |
| L (in)                   | 2      |
| M (in)                   | (3/8)  |
| Weight (lbs)             | 37     |