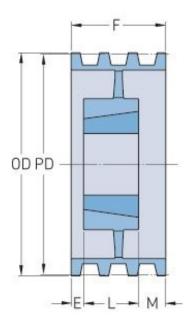

## PHP 3-5V1400TB

| Pitch diameter<br>(mm)   | 354.33 |
|--------------------------|--------|
| Pitch diameter (in)      | 13.95  |
| Outside diameter<br>(mm) | 355.6  |
| Outside diameter<br>(in) | 14     |
| Pulley type              | A-3    |
| Bushing no.              | 3020   |
| Min. bore (mm)           | 57.15  |
| Min. bore (in)           | 2.25   |
| Max. bore (mm)           | 76.2   |
| Max. bore (in)           | 3      |
| F (in)                   | 2(3/8) |
| E (in)                   | -      |
| L (in)                   | 2      |
| M (in)                   | (3/8)  |
| Weight (lbs)             | 36     |