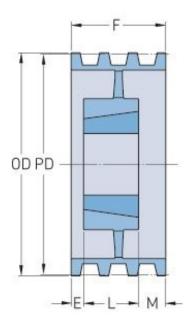

## PHP 3-5V1320TB

| Pitch diameter (mm)      | 334.01 |
|--------------------------|--------|
| Pitch diameter (in)      | 13.15  |
| Outside diameter<br>(mm) | 335.28 |
| Outside diameter<br>(in) | 13.2   |
| Pulley type              | A-3    |
| Bushing no.              | 3020   |
| Min. bore (mm)           | 57.15  |
| Min. bore (in)           | 2.25   |
| Max. bore (mm)           | 76.2   |
| Max. bore (in)           | 3      |
| F (in)                   | 2(3/8) |
| E (in)                   | -      |
| L (in)                   | 2      |
| M (in)                   | (3/8)  |
| Weight (lbs)             | 34     |