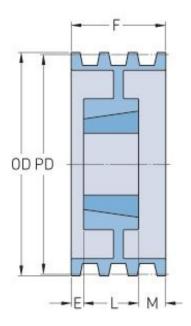

## PHP 3-5V1180TB

| Pitch diameter (mm)      | 298.45 |
|--------------------------|--------|
| Pitch diameter (in)      | 11.75  |
| Outside diameter (mm)    | 299.72 |
| Outside diameter<br>(in) | 11.8   |
| Pulley type              | A-2    |
| Bushing no.              | 3020   |
| Min. bore (mm)           | 57.15  |
| Min. bore (in)           | 2.25   |
| Max. bore (mm)           | 76.2   |
| Max. bore (in)           | 3      |
| F (in)                   | 2(3/8) |
| E (in)                   | -      |
| L (in)                   | 2      |
| M (in)                   | (3/8)  |
| Weight (lbs)             | 29     |