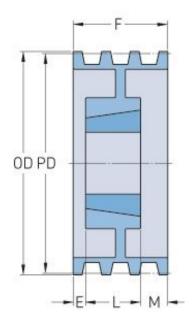

## PHP 3-5V925TB

| Pitch diameter<br>(mm)   | 233.68 |
|--------------------------|--------|
| Pitch diameter (in)      | 9.2    |
| Outside diameter (mm)    | 234.95 |
| Outside diameter<br>(in) | 9.25   |
| Pulley type              | A-2    |
| Bushing no.              | 3020   |
| Min. bore (mm)           | 57.15  |
| Min. bore (in)           | 2.25   |
| Max. bore (mm)           | 76.2   |
| Max. bore (in)           | 3      |
| F (in)                   | 2(3/8) |
| E (in)                   | -      |
| L (in)                   | 2      |
| M (in)                   | (3/8)  |
| Weight (lbs)             | 21     |