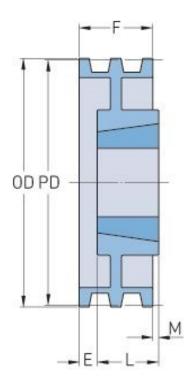

## PHP 3-5V900TB

| Pitch diameter<br>(mm) | 227.33  |
|------------------------|---------|
| Pitch diameter (in)    | 8.95    |
| Outside diameter (mm)  | 228.6   |
| Outside diameter (in)  | 9       |
| Pulley type            | B-2     |
| Bushing no.            | 2517{1} |
| Min. bore (mm)         | 19.05   |
| Min. bore (in)         | 0.75    |
| Max. bore (mm)         | 63.5    |
| Max. bore (in)         | 2.5     |
| F (in)                 | 2(3/8)  |
| E (in)                 | (5/8)   |
| L (in)                 | 1(3/4)  |
| M (in)                 | -       |
| Weight (lbs)           | 20      |