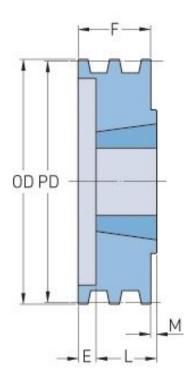

## PHP 3-5V800TB

| Pitch diameter<br>(mm) | 201.93  |
|------------------------|---------|
| Pitch diameter (in)    | 7.95    |
| Outside diameter (mm)  | 203.2   |
| Outside diameter (in)  | 8       |
| Pulley type            | B-1     |
| Bushing no.            | 2517{1} |
| Min. bore (mm)         | 19.05   |
| Min. bore (in)         | 0.75    |
| Max. bore (mm)         | 63.5    |
| Max. bore (in)         | 2.5     |
| F (in)                 | 2(3/8)  |
| E (in)                 | (5/8)   |
| L (in)                 | 1(3/4)  |
| M (in)                 | -       |
| Weight (lbs)           | 18      |