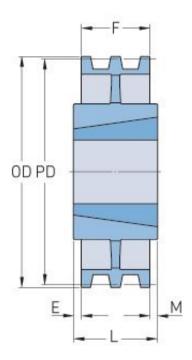

## PHP 3-3V1900TB

| Pitch diameter (mm)   | 481.33 |
|-----------------------|--------|
| Pitch diameter (in)   | 18.95  |
| Outside diameter (mm) | 482.6  |
| Outside diameter (in) | 19     |
| Pulley type           | C-3    |
| Bushing no.           | 3020   |
| Min. bore (mm)        | 31.75  |
| Min. bore (in)        | 1.25   |
| Max. bore (mm)        | 76.2   |
| Max. bore (in)        | 3      |
| F (in)                | 1(1/2) |
| E (in)                | -      |
| L (in)                | 2      |
| M (in)                | (1/2)  |
| Weight (lbs)          | 34     |