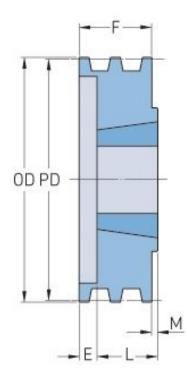

## PHP 3-3V690TB

| Pitch diameter<br>(mm)   | 173.99  |
|--------------------------|---------|
| Pitch diameter (in)      | 6.85    |
| Outside diameter<br>(mm) | 175.26  |
| Outside diameter<br>(in) | 6.9     |
| Pulley type              | B-1     |
| Bushing no.              | 2517{1} |
| Min. bore (mm)           | 19.05   |
| Min. bore (in)           | 0.75    |
| Max. bore (mm)           | 63.5    |
| Max. bore (in)           | 2.5     |
| F (in)                   | 1(1/2)  |
| E (in)                   | (5/32)  |
| L (in)                   | 1(3/4)  |
| M (in)                   | (13/32) |
| Weight (lbs)             | 10      |
|                          |         |