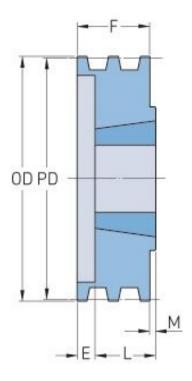

## PHP 3-3V530TB

| Pitch diameter<br>(mm) | 133.35 |
|------------------------|--------|
| Pitch diameter (in)    | 5.25   |
| Outside diameter (mm)  | 134.62 |
| Outside diameter (in)  | 5.3    |
| Pulley type            | B-1    |
| Bushing no.            | 1610   |
| Min. bore (mm)         | 12.7   |
| Min. bore (in)         | 0.5    |
| Max. bore (mm)         | 41.27  |
| Max. bore (in)         | 1.62   |
| F (in)                 | 1(1/2) |
| E (in)                 | (1/2)  |
| L (in)                 | 1      |
| M (in)                 | -      |
| Weight (lbs)           | 4.8    |