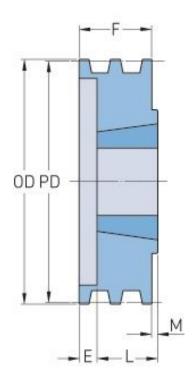

## PHP 3-3V475TB

| Pitch diameter<br>(mm) | 119.38 |
|------------------------|--------|
| Pitch diameter (in)    | 4.7    |
| Outside diameter (mm)  | 120.65 |
| Outside diameter (in)  | 4.75   |
| Pulley type            | B-1    |
| Bushing no.            | 1610   |
| Min. bore (mm)         | 12.7   |
| Min. bore (in)         | 0.5    |
| Max. bore (mm)         | 41.27  |
| Max. bore (in)         | 1.62   |
| F (in)                 | 1(1/2) |
| E (in)                 | (1/2)  |
| L (in)                 | 1      |
| M (in)                 | -      |
| Weight (lbs)           | 3.7    |