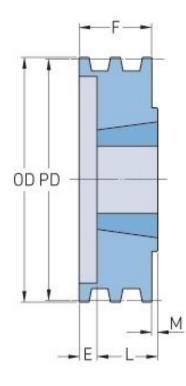

## PHP 3-3V412TB

| Pitch diameter<br>(mm)   | 103.38 |
|--------------------------|--------|
| Pitch diameter (in)      | 4.07   |
| Outside diameter<br>(mm) | 104.65 |
| Outside diameter<br>(in) | 4.12   |
| Pulley type              | B-1    |
| Bushing no.              | 1610   |
| Min. bore (mm)           | 12.7   |
| Min. bore (in)           | 0.5    |
| Max. bore (mm)           | 41.27  |
| Max. bore (in)           | 1.62   |
| F (in)                   | 1(1/2) |
| E (in)                   | (1/2)  |
| L (in)                   | 1      |
| M (in)                   | -      |
| Weight (lbs)             | 2.6    |
|                          |        |