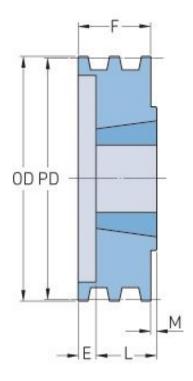

## PHP 3-3V365TB

| Pitch diameter (mm)      | 91.44   |
|--------------------------|---------|
| Pitch diameter (in)      | 3.6     |
| Outside diameter<br>(mm) | 92.71   |
| Outside diameter (in)    | 3.65    |
| Pulley type              | B-1     |
| Bushing no.              | 1610    |
| Min. bore (mm)           | 12.7    |
| Min. bore (in)           | 0.5     |
| Max. bore (mm)           | 41.27   |
| Max. bore (in)           | 1.62    |
| F (in)                   | 1(1/2)  |
| E (in)                   | (29/32) |
| L (in)                   | 1       |
| M (in)                   | -       |
| Weight (lbs)             | 2       |