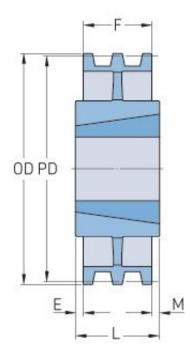

## PHP 2-5V2800TB

| Pitch diameter<br>(mm)   | 709.93    |
|--------------------------|-----------|
| Pitch diameter (in)      | 27.95     |
| Outside diameter<br>(mm) | 711.2     |
| Outside diameter<br>(in) | 28        |
| Pulley type              | C-3       |
| Bushing no.              | 3535{1}   |
| Min. bore (mm)           | 50.8      |
| Min. bore (in)           | 2         |
| Max. bore (mm)           | 100.01    |
| Max. bore (in)           | 3.94      |
| F (in)                   | 1 (11/16) |
| E (in)                   | (3/8)     |
| L (in)                   | 3(1/2)    |
| M (in)                   | 1(7/16)   |
| Weight (lbs)             | 69        |