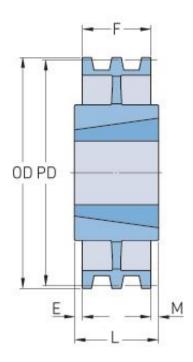

## PHP 2-5V2120TB

| Pitch diameter<br>(mm) | 537.21    |
|------------------------|-----------|
| Pitch diameter (in)    | 21.15     |
| Outside diameter (mm)  | 538.48    |
| Outside diameter (in)  | 21.2      |
| Pulley type            | C-3       |
| Bushing no.            | 3535{1}   |
| Min. bore (mm)         | 50.8      |
| Min. bore (in)         | 2         |
| Max. bore (mm)         | 100.01    |
| Max. bore (in)         | 3.94      |
| F (in)                 | 1 (11/16) |
| E (in)                 | (3/8)     |
| L (in)                 | 3(1/2)    |
| M (in)                 | 1(7/16)   |
| Weight (lbs)           | 51        |