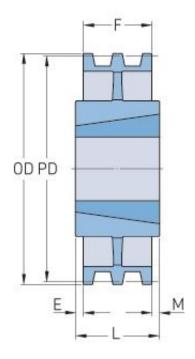

## PHP 2-5V1500TB

| Pitch diameter (mm)      | 379.73    |
|--------------------------|-----------|
| Pitch diameter (in)      | 14.95     |
| Outside diameter<br>(mm) | 381       |
| Outside diameter (in)    | 15        |
| Pulley type              | C-3       |
| Bushing no.              | 3020      |
| Min. bore (mm)           | 57.15     |
| Min. bore (in)           | 2.25      |
| Max. bore (mm)           | 76.2      |
| Max. bore (in)           | 3         |
| F (in)                   | 1 (11/16) |
| E (in)                   | -         |
| L (in)                   | 2         |
| M (in)                   | (5/16)    |
| Weight (lbs)             | 26        |