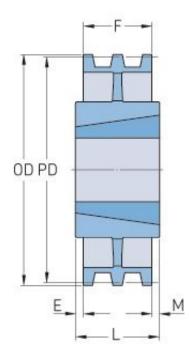

## PHP 2-5V1320TB

| Pitch diameter<br>(mm)   | 334.01    |
|--------------------------|-----------|
| Pitch diameter (in)      | 13.15     |
| Outside diameter<br>(mm) | 335.28    |
| Outside diameter<br>(in) | 13.2      |
| Pulley type              | C-3       |
| Bushing no.              | 3020      |
| Min. bore (mm)           | 57.15     |
| Min. bore (in)           | 2.25      |
| Max. bore (mm)           | 76.2      |
| Max. bore (in)           | 3         |
| F (in)                   | 1 (11/16) |
| E (in)                   | -         |
| L (in)                   | 2         |
| M (in)                   | (5/16)    |
| Weight (lbs)             | 21        |