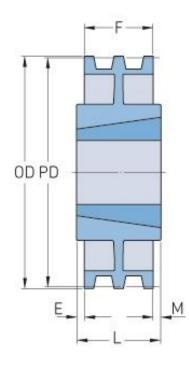

## PHP 2-5V1250TB

| Pitch diameter<br>(mm)   | 316.23    |
|--------------------------|-----------|
| ·····                    | 12.45     |
| Pitch diameter (in)      | 12.43     |
| Outside diameter<br>(mm) | 317.5     |
| Outside diameter         | 12.5      |
| (in)                     | C-2       |
| Pulley type              | C-2       |
| Bushing no.              | 3020      |
| Min. bore (mm)           | 57.15     |
| Min. bore (in)           | 2.25      |
| Max. bore (mm)           | 76.2      |
| Max. bore (in)           | 3         |
| F (in)                   | 1 (11/16) |
| E (in)                   | -         |
| L (in)                   | 2         |
| M (in)                   | (5/16)    |
| Weight (lbs)             | 28        |
|                          |           |