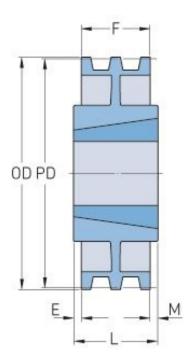

## PHP 2-5V1180TB

| Pitch diameter<br>(mm) | 298.45    |
|------------------------|-----------|
| Pitch diameter (in)    | 11.75     |
| Outside diameter (mm)  | 299.72    |
| Outside diameter (in)  | 11.8      |
| Pulley type            | C-2       |
| Bushing no.            | 3020      |
| Min. bore (mm)         | 57.15     |
| Min. bore (in)         | 2.25      |
| Max. bore (mm)         | 76.2      |
| Max. bore (in)         | 3         |
| F (in)                 | 1 (11/16) |
| E (in)                 | -         |
| L (in)                 | 2         |
| M (in)                 | (5/16)    |
| Weight (lbs)           | 26        |