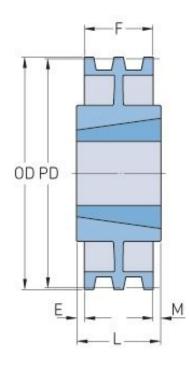

## PHP 2-5V1090TB

| Pitch diameter<br>(mm)   | 275.59    |
|--------------------------|-----------|
| Pitch diameter (in)      | 10.85     |
| Outside diameter<br>(mm) | 276.86    |
| Outside diameter<br>(in) | 10.9      |
| Pulley type              | C-2       |
| Bushing no.              | 3020      |
| Min. bore (mm)           | 57.15     |
| Min. bore (in)           | 2.25      |
| Max. bore (mm)           | 76.2      |
| Max. bore (in)           | 3         |
| F (in)                   | 1 (11/16) |
| E (in)                   | -         |
| L (in)                   | 2         |
| M (in)                   | (5/16)    |
| Weight (lbs)             | 24        |