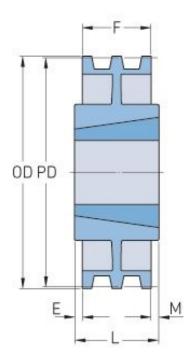

## PHP 2-5V1030TB

| Pitch diameter<br>(mm)   | 260.35    |
|--------------------------|-----------|
| Pitch diameter (in)      | 10.25     |
| Outside diameter<br>(mm) | 261.62    |
| Outside diameter (in)    | 10.3      |
| Pulley type              | C-2       |
| Bushing no.              | 3020      |
| Min. bore (mm)           | 57.15     |
| Min. bore (in)           | 2.25      |
| Max. bore (mm)           | 76.2      |
| Max. bore (in)           | 3         |
| F (in)                   | 1 (11/16) |
| E (in)                   | -         |
| L (in)                   | 2         |
| M (in)                   | (5/16)    |
| Weight (lbs)             | 22        |