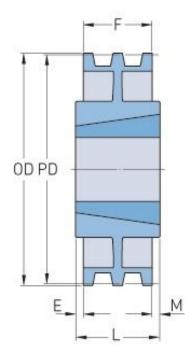

## PHP 2-5V975TB

| Pitch diameter<br>(mm)   | 246.38    |
|--------------------------|-----------|
| Pitch diameter (in)      | 9.7       |
| Outside diameter<br>(mm) | 247.65    |
| Outside diameter (in)    | 9.75      |
| Pulley type              | C-2       |
| Bushing no.              | 3020      |
| Min. bore (mm)           | 57.15     |
| Min. bore (in)           | 2.25      |
| Max. bore (mm)           | 76.2      |
| Max. bore (in)           | 3         |
| F (in)                   | 1 (11/16) |
| E (in)                   | -         |
| L (in)                   | 2         |
| M (in)                   | (5/16)    |
| Weight (lbs)             | 19        |