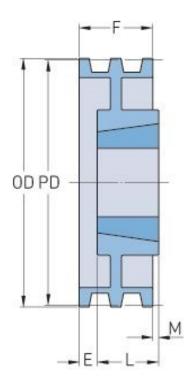

## PHP 2-5V900TB

| Pitch diameter (mm)   | 227.33    |
|-----------------------|-----------|
| Pitch diameter (in)   | 8.95      |
| Outside diameter (mm) | 228.6     |
| Outside diameter (in) | 9         |
| Pulley type           | B-2       |
| Bushing no.           | 2517{1}   |
| Min. bore (mm)        | 19.05     |
| Min. bore (in)        | 0.75      |
| Max. bore (mm)        | 63.5      |
| Max. bore (in)        | 2.5       |
| F (in)                | 1 (11/16) |
| E (in)                | (1/16)    |
| L (in)                | 1(3/4)    |
| M (in)                | -         |
| Weight (lbs)          | 16        |