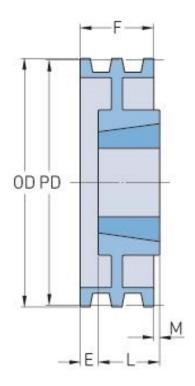

## PHP 2-5V850TB

| Pitch diameter (mm)   | 214.63    |
|-----------------------|-----------|
| Pitch diameter (in)   | 8.45      |
| Outside diameter (mm) | 215.9     |
| Outside diameter (in) | 8.5       |
| Pulley type           | B-2       |
| Bushing no.           | 2517{1}   |
| Min. bore (mm)        | 19.05     |
| Min. bore (in)        | 0.75      |
| Max. bore (mm)        | 63.5      |
| Max. bore (in)        | 2.5       |
| F (in)                | 1 (11/16) |
| E (in)                | (1/16)    |
| L (in)                | 1(3/4)    |
| M (in)                | -         |
| Weight (lbs)          | 13        |