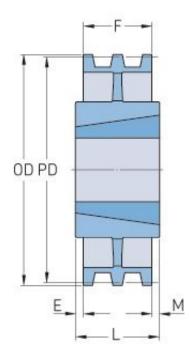

## PHP 2-3V1400TB

| Pitch diameter<br>(mm)   | 354.33  |
|--------------------------|---------|
| Pitch diameter (in)      | 13.95   |
| Outside diameter<br>(mm) | 355.6   |
| Outside diameter<br>(in) | 14      |
| Pulley type              | C-3     |
| Bushing no.              | 2517{1} |
| Min. bore (mm)           | 19.05   |
| Min. bore (in)           | 0.75    |
| Max. bore (mm)           | 63.5    |
| Max. bore (in)           | 2.5     |
| F (in)                   | 1(3/32) |
| E (in)                   | -       |
| L (in)                   | 1(3/4)  |
| M (in)                   | (21/32) |
| H (in)                   | -       |
| Weight (lbs)             | 22      |
|                          |         |