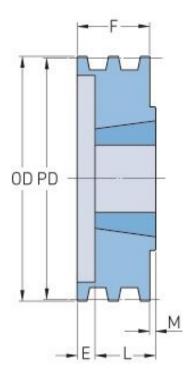

## PHP 2-3V560TB

| Pitch diameter<br>(mm) | 140.97  |
|------------------------|---------|
| Pitch diameter (in)    | 5.55    |
| Outside diameter (mm)  | 142.24  |
| Outside diameter (in)  | 5.6     |
| Pulley type            | B-1     |
| Bushing no.            | 1610    |
| Min. bore (mm)         | 12.7    |
| Min. bore (in)         | 0.5     |
| Max. bore (mm)         | 41.27   |
| Max. bore (in)         | 1.62    |
| F (in)                 | 1(3/32) |
| E (in)                 | (3/32)  |
| L (in)                 | 1       |
| M (in)                 | -       |
| H (in)                 | 3/32    |
| Weight (lbs)           | 4.8     |