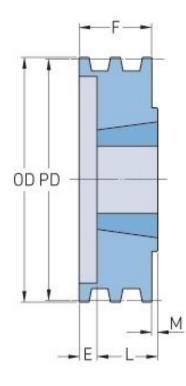

## PHP 2-3V450TB

| Pitch diameter<br>(mm)   | 113.03  |
|--------------------------|---------|
| Pitch diameter (in)      | 4.45    |
| Outside diameter<br>(mm) | 114.3   |
| Outside diameter<br>(in) | 4.5     |
| Pulley type              | B-1     |
| Bushing no.              | 1610    |
| Min. bore (mm)           | 12.7    |
| Min. bore (in)           | 0.5     |
| Max. bore (mm)           | 41.27   |
| Max. bore (in)           | 1.62    |
| F (in)                   | 1(3/32) |
| E (in)                   | (3/32)  |
| L (in)                   | 1       |
| M (in)                   | -       |
| H (in)                   | 3/32    |
| Weight (lbs)             | 2.7     |
|                          |         |