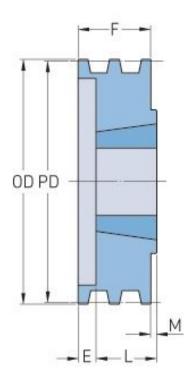

## PHP 2-3V412TB

| Pitch diameter<br>(mm) | 103.38  |
|------------------------|---------|
| Pitch diameter (in)    | 4.07    |
| Outside diameter (mm)  | 104.65  |
| Outside diameter (in)  | 4.12    |
| Pulley type            | B-1     |
| Bushing no.            | 1610    |
| Min. bore (mm)         | 12.7    |
| Min. bore (in)         | 0.5     |
| Max. bore (mm)         | 41.27   |
| Max. bore (in)         | 1.62    |
| F (in)                 | 1(3/32) |
| E (in)                 | (3/32)  |
| L (in)                 | 1       |
| M (in)                 | -       |
| H (in)                 | 3/32    |
| Weight (lbs)           | 2.1     |