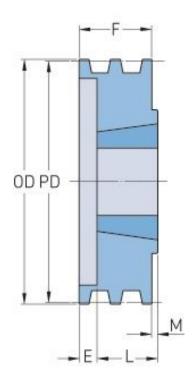

## PHP 2-3V365TB

| Pitch diameter (mm)      | 91.44   |
|--------------------------|---------|
| Pitch diameter (in)      | 3.6     |
| Outside diameter<br>(mm) | 92.71   |
| Outside diameter<br>(in) | 3.65    |
| Pulley type              | B-1     |
| Bushing no.              | 1610    |
| Min. bore (mm)           | 12.7    |
| Min. bore (in)           | 0.5     |
| Max. bore (mm)           | 41.27   |
| Max. bore (in)           | 1.62    |
| F (in)                   | 1(3/32) |
| E (in)                   | (3/32)  |
| L (in)                   | 1       |
| M (in)                   | -       |
| H (in)                   | 3/32    |
| Weight (lbs)             | 1.6     |